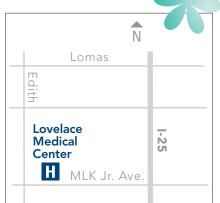

#### WHERE TO FIND US

Complimentary valet parking available at front (north) entrance.